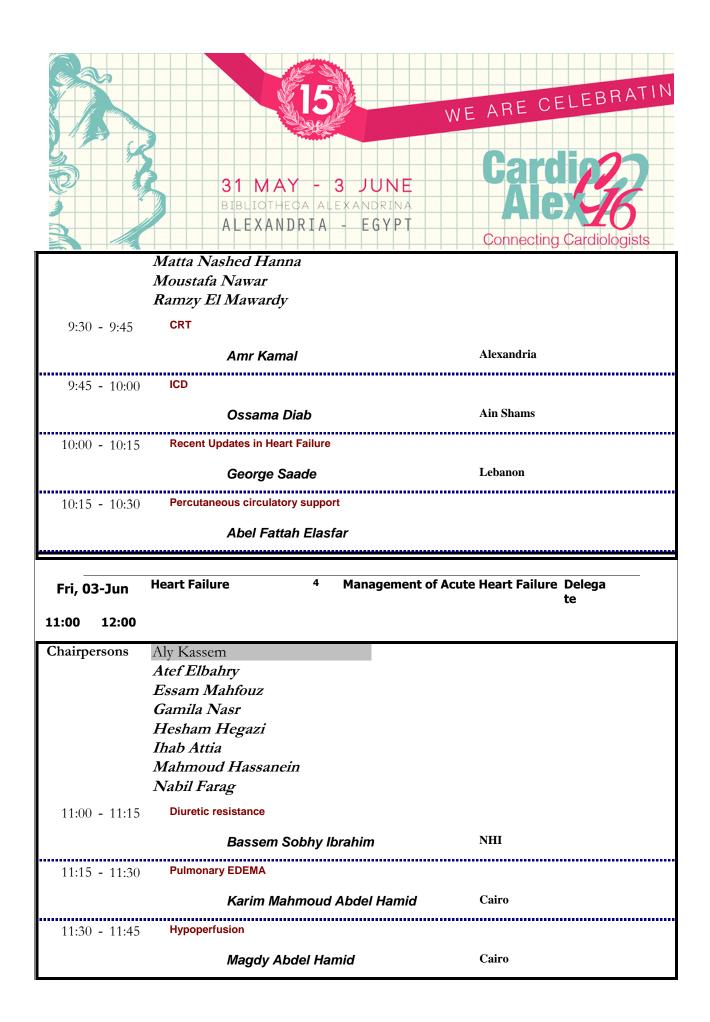

## The following is your detailed PERSONAL SCIENTIFIC PROGRAM during the Conference

| CHAIRMAN PROGRAM |                                                                                                                      |      |                                 |         |
|------------------|----------------------------------------------------------------------------------------------------------------------|------|---------------------------------|---------|
| Date and Time    | Session Category                                                                                                     |      | Session Title                   | Hall    |
| Thu, 02-Jun      | Heart Failure                                                                                                        | 3    | <b>Devices in Heart Failure</b> | Lecture |
| 9:30 10:30       |                                                                                                                      |      |                                 |         |
| Chairpersons     | <i>Abel Fattah Elasfar</i><br>Aly Kassem<br><i>Aly Saad</i><br><i>Fouad El Nawawy</i><br><i>Karim Said Abdel Meg</i> | ruid | ,<br>,                          |         |